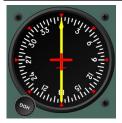

### Artificial Horizon

Displays attitude of aircraft

Heading Indicator Magnetic

Displays the current heading with bug for autopilot

S-TEC30 - Turn Rate and Slip Indicator w/Autopilot

Displays the turn rate in deg/min and if the aircraft slips (is uncoordinated). It also provides an autopilot (SD not supported!)