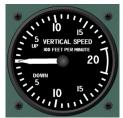

# Vertical Speed Indicator

Displays the rate at which the aircraft climbs or descends in feet/minute