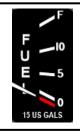

Fuel Pressure PA38

Displays the Fuel Pressure in psi for the Engine

Fuel Tank Left PA38

Displays the fuel qty for the left fuel tank

Fuel Tank PA28 (Configurable Left/Right)

Displays the fuel qty for the configured fuel tank