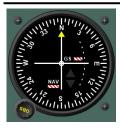

Navigation Display 1

Displays ILS/VOR course and glideslope deviation with OBS knob and To/From Flag

Navigation Display 2

Displays ILS/VOR course deviation with OBS knob and To/From Flag

DAVTRON DVOR

Displays Radials from/to VOR station