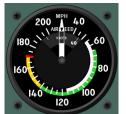

# Vertical Speed Indicator

Displays the rate at which the aircraft climbs or descends in feet/minute