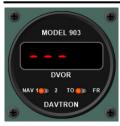

Navigation Display 1

Displays ILS/VOR course and glideslope deviation with OBS knob and To/From Flag

Navigation Display 2

Displays ILS/VOR course deviation with OBS knob and To/From Flag

DAVTRON DVOR

Displays Radials from/to VOR station