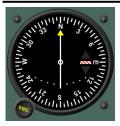

### **Engine Instrument Frame PA38**

Provides a frame for the square engine instruments (configurable)

Frame Vertical for PA38

Frame for Fuel Gauges PA38

Automatic Direction Finder

Displays the direction to the tuned NDB (manual ADF Card)