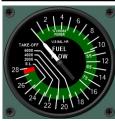

Displays the RPM for the Engine

**RPM PA24 for the Engine** 

Displays the Fuel Flow for the Engine

FFL PA24 for Engine