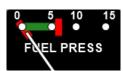

# **Fuel Pressure PA24**

Displays the fuel pressure of the engine

Fuel Tank Quantity of Aux Tank (Configurable)

Displays the fuel qty for the configured fuel tank

Fuel Tank PA24 (Configurable Left/Right)

Displays the fuel qty for the configured fuel tank