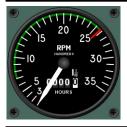

Displays the RPM for the Engine

**RPM PA24 for the Engine** 

Displays the Fuel Flow for the Engine

FFL PA24 for Engine