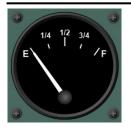

# **Fuel Pressure PA24**

Displays the fuel pressure of the engine

Fuel Tank Quantity of Aux Tank (Configurable)

Displays the fuel qty for the configured fuel tank

Fuel Tank PA24 (Configurable Left/Right)

Displays the fuel qty for the configured fuel tank